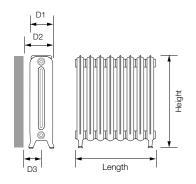

To calculate the length of the radiator, multiply the number of sections by 76mm (see table above), then add 24mm for reducing bushes.

Please note there is a +/- 2mm manufacturers tolerance per section. We strongly recommend not setting pipework until the radiator has been delivered.