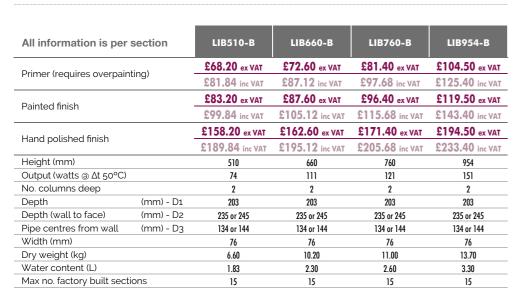

We will always strive to keep on-site assembly to a minimum, but for radiators larger than the maximum factory assembled size (see charts above) on-site assembly will be required.

Full instructions and parts will be supplied, although a joining key tool will need to be purchased separately on a sale/return basis.

To calculate the length of the radiator, multiply the number of sections by 76mm (see table above), then add 24mm for reducing bushes.

Please note there is a +/- 2mm manufacturers tolerance per section. We strongly recommend not setting pipework until the radiator has been delivered.

30 \*2-3 weeks for painted finish, 3-4 weeks for hand polished finish.