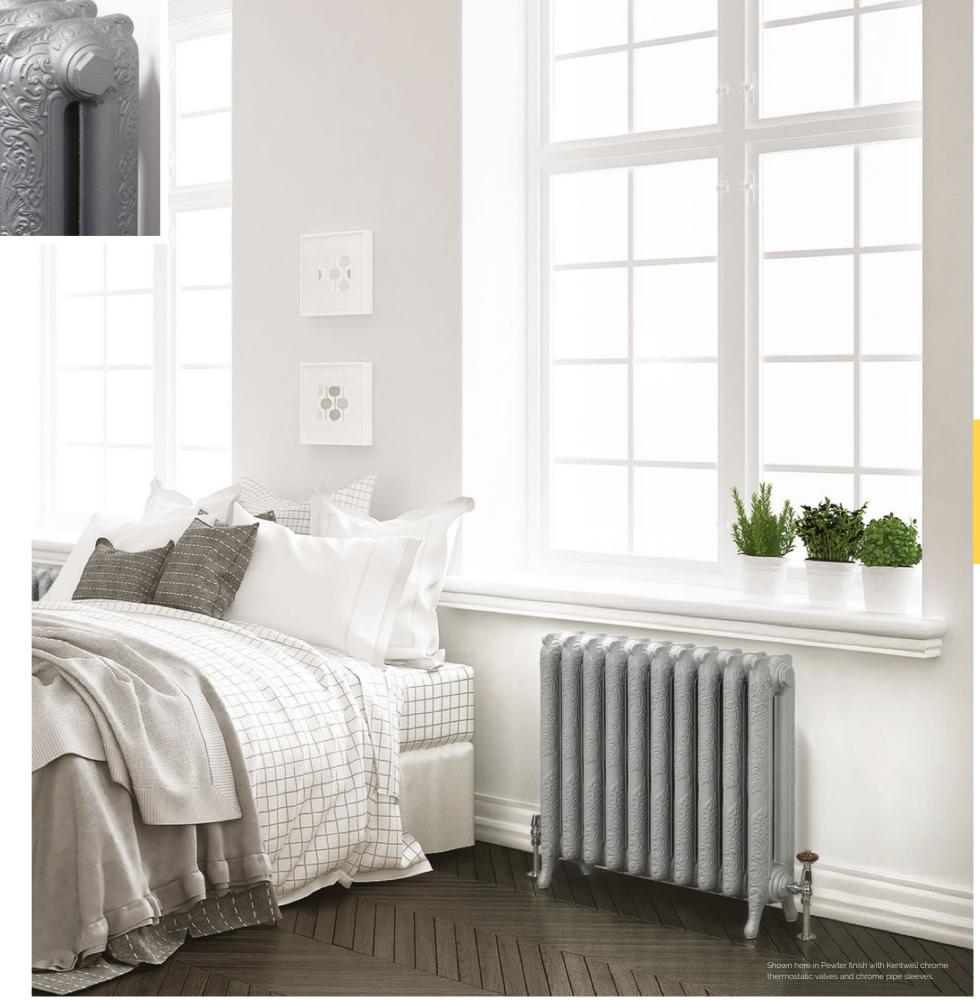

## Liberty

The Liberty's scrolled relief patterns and Victorian looks transform it from humble radiator to a stunning reproduction centrepiece.